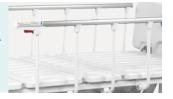

#### Guardrail

L-shaped foldable guardrail (Patent) with ProErgo-Handle™, patented parts. with red and green mark to indicated if the siderail is locked or not. Bended tube, solid installing, 0 shaking, antipinch, protect patient's safety.