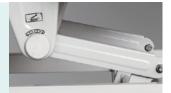

#### **Hand Control**

Retractable hand crank, 100,000 times remaining intact Extreme protection device, sounds when tipped to the max position, Strong pallets to increase the bed height adjustment (435-745mm).