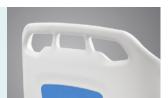

#### Design

Extra long and height head foot board, with curve surrounded design, provide conforting feeling for patients.

#### **Head & Foot Board**

Head and foot board can be reversable, extra height design, size: 1000\*563mm; ABS Grace Bed Ends with Safe Lock, automatic lock without any manual operation on lock, on/off removable mark on hook lock.