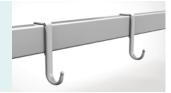

250KG load. Option resin X-ray translucent platform.



#### Guardrail

L-shaped foldable guardrail (Patent) with ProErgo-Handle™, patented parts. with red and green mark to indicated if the siderail is locked or not. Bended tube, solid installing, 0 shaking, antipinch, protect patient's safety.



#### **Head & Foot Board**

Head and foot board can be reversable, extra height design, size: 1000\*563mm; ABS Grace Bed Ends with Safe Lock, automatic lock without any manual operation on lock, on/off removable mark on hook lock.



### Castors

5" hardshell casters TPR tire no worn out after running 30KM, save anti-winding hard shell, united forming without bolts. Pass Dynamic test: Bearing 120kg run 30KM and pass obstacles 500 time.



### **Drainage Hooks**

Mobile plastic drainage hooks.



## IV pole

Stainless Steel Column with plastic hook.

















Design

Research

Manufacturing

Maintenance

Service



### USA

Saikang Medical Technology, Inc. 17800 Castleton St Ste 180, City of Industry, 91748, California. Tel.: +1 949648 2776

# United Kingdom

**UK Healthward International Ltd.**Dept. 111, 196 High Road Wood
Green, N22 8HH, London.
Tel.: +44 2032399738

### Russia

**Saikang Medical Russia LLC** Truda 174, 454080 Chelyabinsk. Tel.: +7 (351) 2145566 / 8811 / 1516

# East Africa

Saikang Medical Solutions Ltd. Viraj Complex Unit 3, Mombasa Road, P.O. Box 14262-00800, Nairobi. Kenya. Tel.: +254 733 704 690

# Middle East

Saikang Medical Supplies LLC X22-S03 England Cluster, International City, Dubai. United Arab Emirates. Tel.: +20 128 8962497

# **Healthward