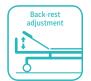

# Technical parameters

| <ul> <li>External size (LxWxH)</li> </ul> | 2245x1000x435-745 mm |
|-------------------------------------------|----------------------|
| <ul> <li>Mattress platform</li> </ul>     | 1925x830 mm          |
| <ul> <li>Safe working load</li> </ul>     | 250 kg               |
| <ul> <li>Back-rest adjustment</li> </ul>  | 0-75° (±10°)         |
| Knee-rest adjustment                      | 0-35°(±10°)          |