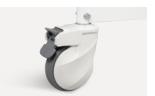

### Castors

5" hardshell casters TPR tire no worn out after running 30KM, save anti-winding hard shell, united forming without bolts. Pass Dynamic test: Bearing 120kg run 30KM and pass obstacles 500 time.