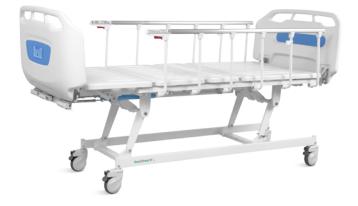

# FEATURES AND HIGHLIGHTS

#### Design

Extra long and height head foot board, with curve surrounded design, provide conforting feeling for patients.

#### Guardrail

L-shaped foldable guardrail (Patent) with ProErgo-Handle™, patented parts. with red and green mark to indicated if the siderail is locked or not. Bended tube, solid installing, 0 shaking, antipinch, protect patient's safety.

#### **Head & Foot Board**

Head and foot board can be reversable, extra height design, size: 1000\*563mm; ABS Grace Bed Ends with Safe Lock, automatic lock without any manual operation on lock, on/off removable mark on hook lock.