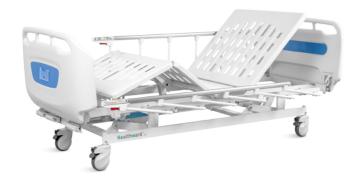

# FEATURES AND HIGHLIGHTS

#### Design

Extra long and height head foot board, with curve surrounded design, provide conforting feeling for patients.

#### Guardrail

L-shaped foldable guardrail (Patent) with ProErgo-Handle™, patented parts. with red and green mark to indicated if the siderail is locked or not. Bended tube, solid installing, 0 shaking, antipinch, protect patient's safety.

#### **Head & Foot Board**

Head and foot board can be reversable, extra height design, size: 1000\*563mm; ABS Grace Bed Ends with Safe Lock, automatic lock without any manual operation on lock, on/off removable mark on hook lock.