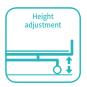

#### **Hand Control**

Retractable hand crank, 100,000 times remaining intact Extreme protection device, sounds when tipped to the max position, Strong pallets to increase the bed height adjustment (435-745mm).