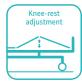

# Technical parameters

| <ul> <li>External size (LxWxH)</li> </ul> | 2245x1000x435-745 mm |
|-------------------------------------------|----------------------|
| <ul> <li>Mattress platform</li> </ul>     | 1925x830 mm          |
| <ul> <li>Safe working load</li> </ul>     | 250 kg               |
| <ul> <li>Back-rest adjustment</li> </ul>  | 0-75° (±10°)         |
| Knee-rest adjustment                      | 0-35°(±10°)          |