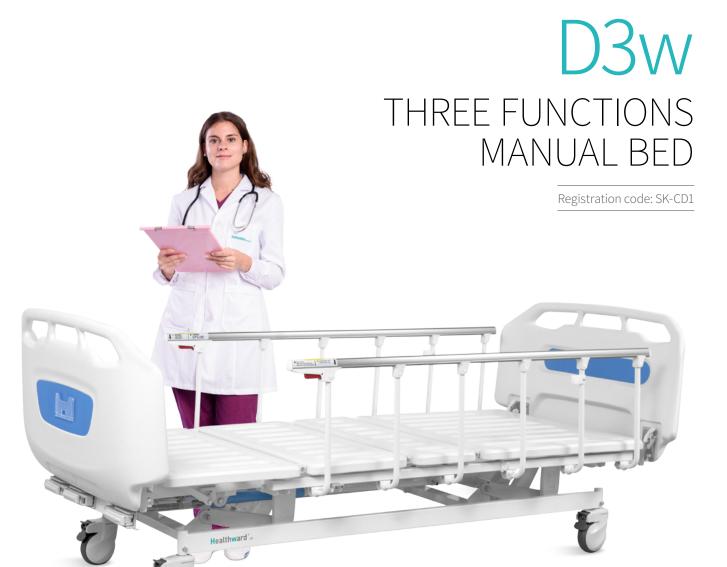

# D3w

# FEATURES AND HIGHLIGHTS

#### Design

Extra long and height head foot board, with curve surrounded design, provide conforting feeling for patients.

#### Guardrail

L-shaped foldable guardrail (Patent) with ProErgo-Handle™, patented parts. with red and green mark to indicated if the siderail is locked or not. Bended tube, solid installing, 0 shaking, antipinch, protect patient's safety.

#### **Head & Foot Board**

Head and foot board can be reversable, extra height design, size: 1000\*563mm; ABS Grace Bed Ends with Safe Lock, automatic lock without any manual operation on lock, on/off removable mark on hook lock.