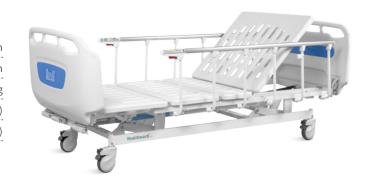

# FEATURES AND HIGHLIGHTS

#### Design

Extra long and height head foot board, with curve surrounded design, provide conforting feeling for patients.

#### Guardrail

L-shaped foldable guardrail (Patent) with ProErgo-Handle™, patented parts. with red and green mark to indicated if the siderail is locked or not. Bended tube, solid installing, 0 shaking, antipinch, protect patient's safety.

#### **Head & Foot Board**

Head and foot board can be reversable, extra height design, size: 1000\*563mm; ABS Grace Bed Ends with Safe Lock, automatic lock without any manual operation on lock, on/off removable mark on hook lock.